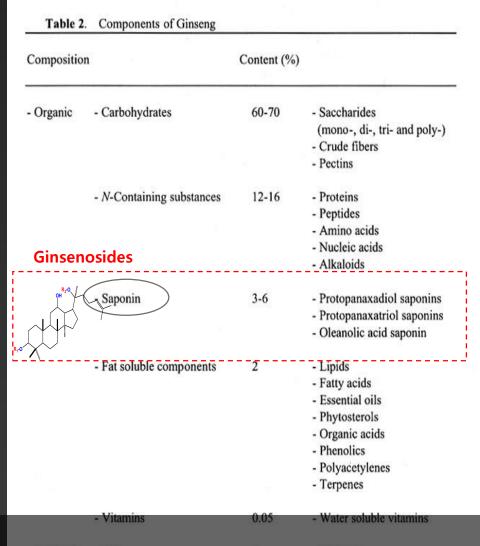

#### Components of Korean Ginseng

**Components** 

Saponin is main active compounds of pharmaceutical effect