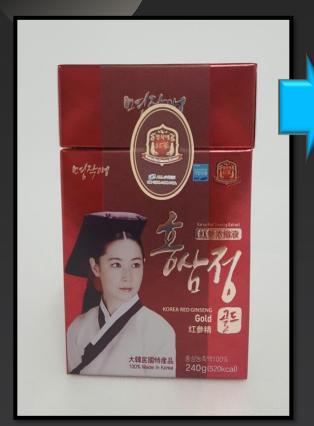

#### **Product: Myeongjak Ae Hongsam Jeong Gold 240g**

\* Product : Myeongjak Ae Hongsam Jeong Gold

\* Type of product : Liquid tea

\* Volume : 240g

\* Raw materials and contents:

- Red Ginseng Extract : 100%

#### Differentiation of Products

(Genuine Product Certification – Launched prevention of forgery system in industry's first)

스캔목록

Korean-Speaking Countries: Download ALLeVIEW SCAN on Play Store English-Speaking Countries: Download ALLeVIEW SCAN on google