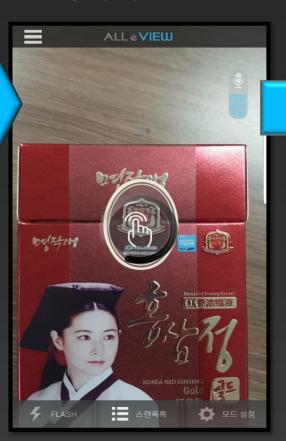

#### Differentiation of Products

(Genuine Product Certification – Launched prevention of forgery system in industry's first)

스캔목록

Korean-Speaking Countries: Download ALLeVIEW SCAN on Play Store English-Speaking Countries: Download ALLeVIEW SCAN on google

China: Download ALLeVIEW SCAN on baidu.com

After downloaded ALLeVIEW SCAN on Computer, open the application and scan on the refined article certificate sticker. Then there is showed the refined article on the monitor.

And then it is automatically linked to Jungsan web-site.