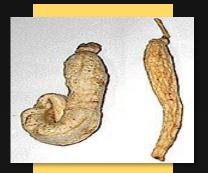

#### © Classification of Korean Ginseng

Ginsengs are directly harvested On the Ginseng farm.

산삼山蔘 (Wild Ginseng)

Wild Ginseng is harvested on the mountain.

백삼白蔘 (White ginseng)

Dried Ginseng on the Raw Ginseng intactly

홍삼紅蔘 (Red ginseng)

Dried Ginseng on the Steamed Raw Ginseng