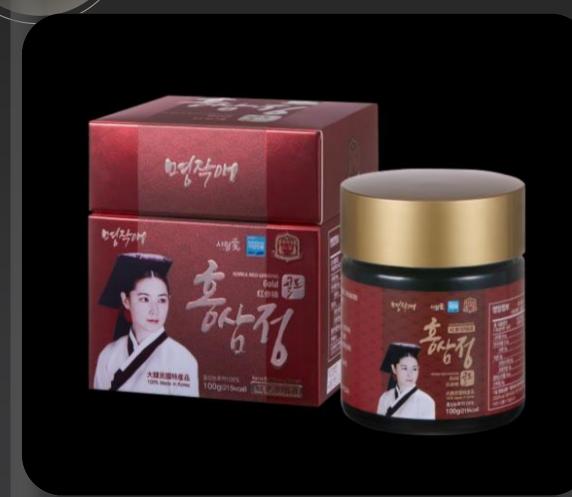

#### **Product : Myeongjak Ae Hongsam Jeong Gold 100g**

\* Product: Myeongjak Ae Hongsam Jeong Gold

\* Type of product : Liquid tea

\* Volume : 100g

\* Raw materials and contents:

- Red Ginseng Extract : 100%

(Soluble Solid : more than 60%, Ginsenoside : 6mg/g – total of Rg1,

Rb1 and Rg3, made in Korea)

{Mixture ration of raw ginseng: 70% of Red Ginseng Root, 30% of

Root hairs of Red Ginseng}

\* Intake method

Adult : Recommend to intake with the warm water or directly daily 2

times(1 time : 1g)