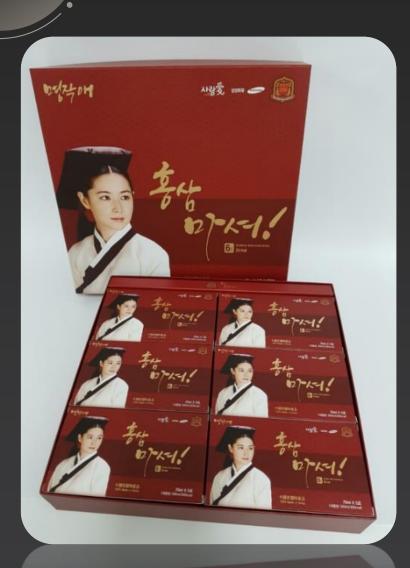

#### Myeongjak Ae Red Ginseng Masheo

- \* Type of Product : Red Ginseng Drink
- \* Product : Myeongjak Ae Re Ginseng Masheo
- \* Volume : 70ml x 5 pouches x 6 boxes( total 30 pouches : 2,100 ml)
- \* Raw material and contents:
  - 6 years Root Red Ginseng Extract : 5%
     (Red Ginseng Saponin : 70mg/g, more than 65 % of Soluble Solid, Origin : Korea)
- Raw Ginseng Mixture ratio: 75% of Red Ginseng Root and 25% of Root Hairs of Red Ginseng
- -Additional Material: Plants materials extract(more than 3% of Soluble Solid included in Jujube, the root of arrowroot, Rehmannia glutinosa, Koran Angelica Root, Lingzhi mushroom, Cinnamon, Licorice, Chicory, Cnidium, Mint and Deer Antlers). Artemisia Herba Extract(more than 3% of Soluble Solid) and Fructooligosaccharide Extract & Red Ginseng Fruit Fermented
  - Extract(more than 60% of Soluble Solid)
- Intake Method : Intake daily 1 time(1 time : 1 pouch)
- \* Strong Point of the product : It is a soft drink not thick extract