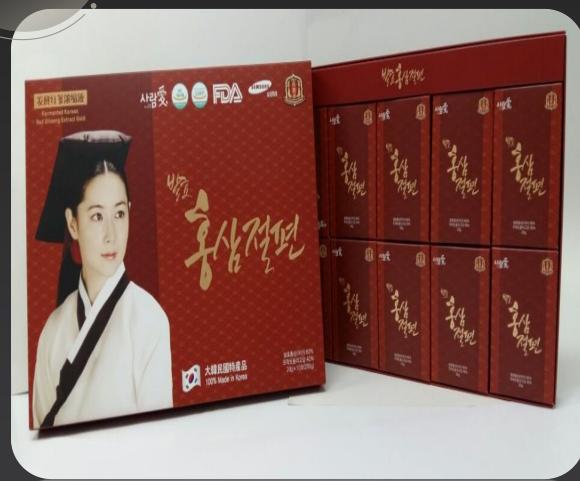

#### **Product: Myeongjak Ae Hongsam Jeong Gold 240g**

\* Product : Myeongjak Ae Hongsam Jeong Gold

\* Type of product : Liquid tea

\* Volume : 240g

\* Raw materials and contents:

- Red Ginseng Extract : 100%

(Soluble Solid : more than 60%, Ginsenoside : 6mg/g – total of Rg1, Rb1

and Rg3, made in Korea)

(Mixture ration of raw ginseng: 70% of Red Ginseng Root, 30% of

Root hairs of Red Ginseng}

\* Intake method

Adult : Recommend to intake with the warm water or directly daily 2 times

(1 time : 1g)