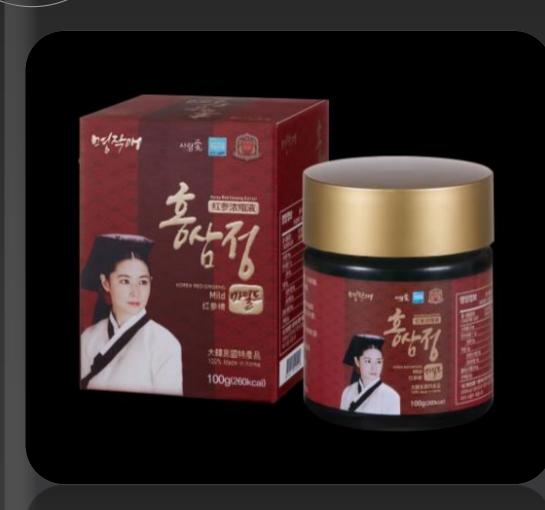

#### **Product : Myeongjak Ae Hongsam Jeong Gold 100g**

\* Product: Myeongjak Ae Hongsam Jeong Gold

\* Type of product : Liquid tea

\* Volume : 100g

\* Raw materials and contents:

- Red Ginseng Extract : 100%

(Soluble Solid : more than 60%, Ginsenoside : 6mg/g – total of Rg1,

Rb1 and Rg3, made in Korea)

{Mixture ration of raw ginseng: 70% of Red Ginseng Root, 30% of

Root hairs of Red Ginseng}

\* Intake method

Adult : Recommend to intake with the warm water or directly daily 2

times(1 time : 1g)