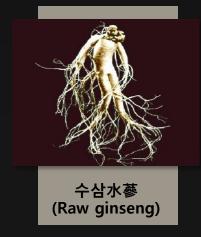

## What is 高麗人夢?(Korean Ginseng / Panax Ginseng C. A. Meyer)

The harvested Korean Ginsengs are classified Fresh Ginseng, Red Ginseng and White Ginseng.

It is classified for the whole Ginseng to maintain the original shape.

It is classified for the processed Ginseng not to maintain the original shape.

After the fresh Ginseng is steamed and treated according to difference from the manufacturing method and the surface of Ginseng, it calls Red Ginseng.

After the fresh Ginseng is dried, it calls White Ginseng.

The processed products with above raw material are classified by the Red Ginseng Products.