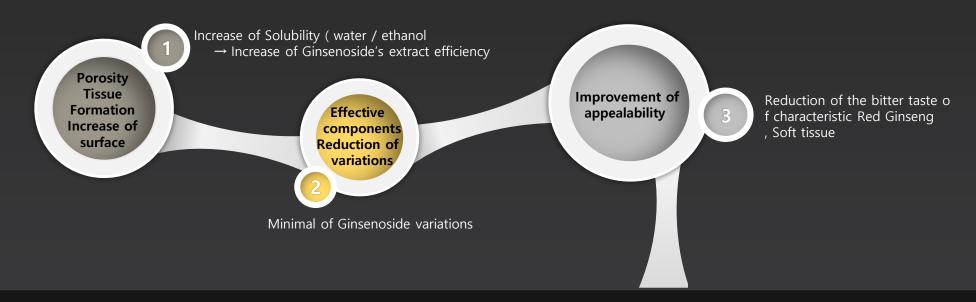

## New Technology of Low Temperature Vacuum Dry)

The Technology of Low Temperature Vacuum Dry system (hereinafter called LTVD) dries the natural fresh Ginseng on the condition of 750mmHg with Low Temperature and High Vacuum. And it supplies the porosity with the tissue of the Red Ginseng. It increases the solubility and the strength of stability of the moisture dramatically. Furthermore the key technology is minimized and completed the fermented period and dried shortly. (Generally the fermented period of Red Ginseng takes long time.)

| 4 |                   |                                                                                                                             |
|---|-------------------|-----------------------------------------------------------------------------------------------------------------------------|
|   | Step 1            | Reduction effect of the drying cost                                                                                         |
|   |                   |                                                                                                                             |
|   | Step 2            | Minimal of Destruction of effective nutrition by the thermal energy                                                         |
|   |                   |                                                                                                                             |
|   | Step 3            | Improvement of the solubility(elution of the useful components) and the strength stability of the moisture                  |
|   |                   |                                                                                                                             |
|   | Step 4            | Improvement of the flavor of Red Ginseng                                                                                    |
|   |                   |                                                                                                                             |
|   | Step 5 When dryii | ng much carbohydrate's contents of a natural food, the natural food is not harden and it is possible to intake<br>directly. |

#### **Special taste of Red Ginseng of LTVD**

Red Ginseng of LTVD is dried under the condition of high pressure of Low Temperature for 42 hours and minimized the degeneration of the effective components contained in Ginseng.

And it is improved the flavor of Red Ginseng to reduce the characteristic bitter taste. and you can intake Red Ginseng immediately because the porosity of Red Ginseng's tissue is increased and the texture is soft and crunchy.

LTVD is superior flavor and taste of Korean Red Ginseng Extract for overall preference.

Specially, Red Ginseng of LTVD is reduced the bitter taste and sweet taste is increase.