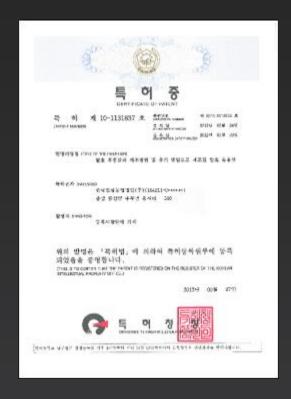

#### Korea Natural Incorp. - Acquired the patents

- 1. Acquired Patent: No. 10-1131837
- 2. Acquired Patent: No. 10-1161634
- 3. Acquired Patent: No. 10-1422066

- ▶ Fermented Black-Red Ginseng which is fermented by manufacture methods.
- ▶ Antiler fermented liquid which is manufactured by manufacture methods containing the contents of specific useful amino acid.
- ► Manufacture method of Package Blue Berry drink