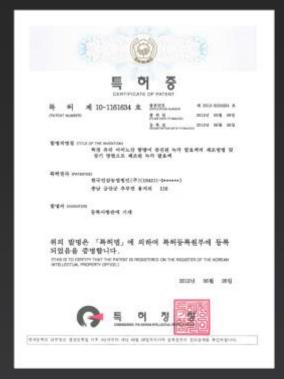

#### Korea Natural Incorp. - Acquired the patents

- 1. Acquired Patent: No. 10-1131837
- 2. Acquired Patent: No. 10-1161634
- 3. Acquired Patent: No. 10-1422066

- ▶ Fermented Black-Red Ginseng which is fermented by manufacture methods.
- ▶ Antiler fermented liquid which is manufactured by manufacture methods containing the contents of specific useful amino acid.
- ► Manufacture method of Package Blue Berry drink