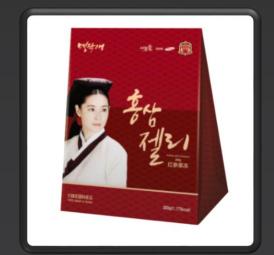

#### **Myeongjak Ae Red Ginseng Jelly(Ordering Product)**

•Size : 300g

- Strong Point of the Product :
  - It is an agar's product which has the thick flavor of Red Ginseng and which is the main material of the agar.