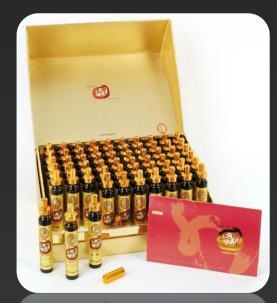

#### **Red Ginseng two Roots**

- \* Type of the product : Red Ginseng Drink
- \* Size : 20ml x 60 bottles(1,200 ml)
- \* Raw Materials and Contents:
- 9.8% of Red Ginseng Extract(Red Ginseng component : 70mg/g, more than 60% of Soluble Solid, Origin : Korea)
- Raw Ginseng Mixture Ratio : 70% of Red Ginseng Root and 30% of Root Hairs of Red Ginseng
- \* Strong Point of the Product :
- It fills a bottle after extracted 2 roots of Red Ginseng.
- It is good for the health before and after drinking or it intakes to dilute with the alcoholic beverage