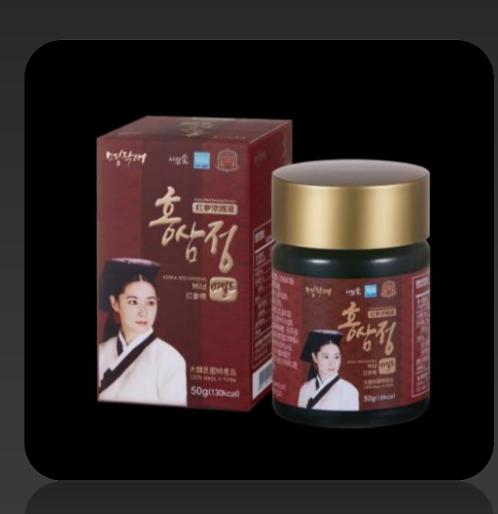

#### **Product : Myeongjak Ae Hongsam Jeong Mild 50g**

\* Product : Myeongjak Ae Hongsam Jeong Mild

\* Type of product : Liquid tea

\* Volume: 50g

\* Raw materials and contents:

- Red Ginseng Extract : 12%

(Soluble Solid: more than 60%, Ginsenoside: 6mg/g – total of Rg1, Rb1 and Rg3, made in Korea)

{Mixture ration of raw Ginseng : 70% of Red Ginseng Root, 30% of Root hairs of Red Ginseng}

- 65% of Plant mixture extract(more than 60% of soluble solid) <37% of kudzu(Origin: Korea), 20% of Dandelion(Origin: Korea), 15% of dried orange peel(Origin: Korea), 10% of ballon flower(Origin: Korea), Jujube, Lingzhi Mushroom, the fruits of Chinese matrimony vine, Poria cocos and Licorice> and Oligosaccharide.

\* Intake method

Adult : Recommend to intake with the warm water or directly daily 2 times (1 time : 2g)