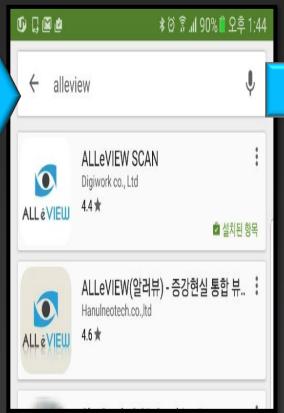

#### Differentiation of Products

(Genuine Product Certification – Launched prevention of forgery system in industry's first)

스캔목록

Korean-Speaking Countries: Download ALLeVIEW SCAN on Play Store English-Speaking Countries: Download ALLeVIEW SCAN on google

China: Download ALLeVIEW SCAN on baidu.com

After downloaded ALLeVIEW SCAN on Computer, open the application and scan on the refined article certificate sticker. Then there is showed the refined article on the monitor.