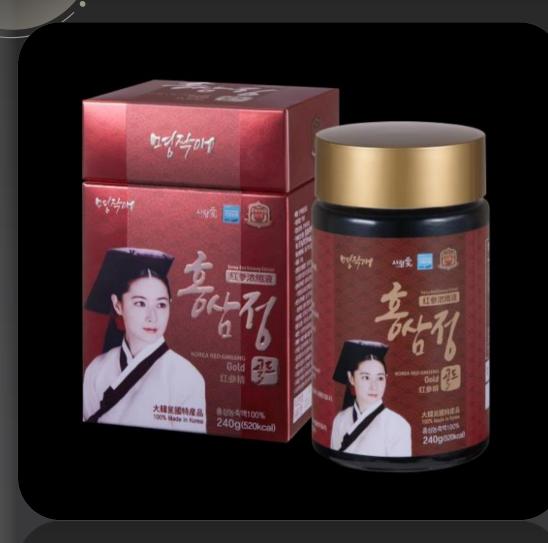

#### **Product: Myeongjak Ae Hongsam Jeong Gold 240g**

\* Product : Myeongjak Ae Hongsam Jeong Gold

\* Type of product : Liquid tea

\* Volume : 240g

\* Raw materials and contents:

- Red Ginseng Extract : 100%

(Soluble Solid : more than 60%, Ginsenoside : 6mg/g – total of Rg1, Rb1

and Rg3, made in Korea)

(Mixture ration of raw ginseng: 70% of Red Ginseng Root, 30% of

Root hairs of Red Ginseng}

\* Intake method

Adult : Recommend to intake with the warm water or directly daily 2 times

(1 time : 1g)