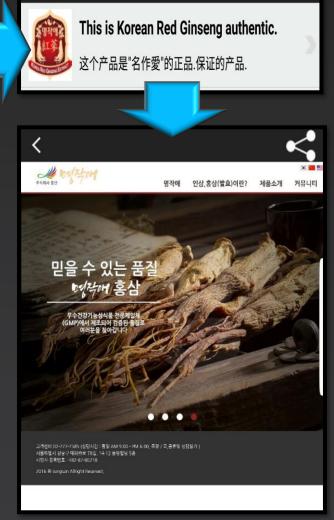

And then it is automatically linked to Jungsan web-site.

Explanation

of web-site

www.jungsanhb.com