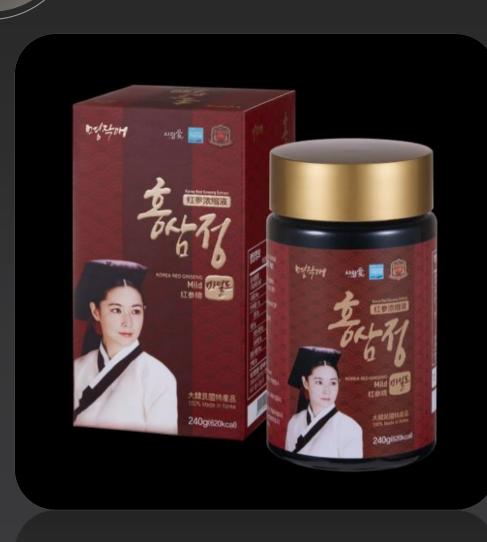

#### **Product: Myeongjak Ae Hongsam Jeong Mild 240g**

\* Product : Myeongjak Ae Hongsam Jeong Mild

\* Type of product : Liquid tea

\* Volume : 240g

\* Raw materials and contents:

- Red Ginseng Extract : 12%