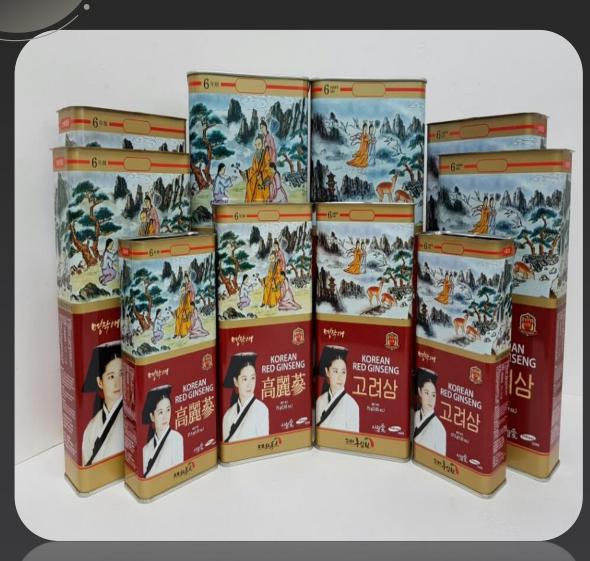

#### Product: Myeongjak Ae Korean Ginseng(Original formed Ginseng – Can type of Ginseng)

- \* Type of Product : Original Formed Ginseng (Chunsan, Jisam)
- \* Size : 37.5g, 75g, 150g, 300g, 600g, (5 kinds of products : 20 roots ~ 60 roots)
- Raw material and contents : 100% of 6 years Red Ginseng Roots
- \* Intake method
- Water Extract(boiled): Myeongjak Ae Korean Ginseng is extracted after 20 times amount of Red Ginseng weights put and boiled the mineral water in big container for 48 hours.
- 1) Intake daily 1~2 time(1 time/1 pouch<more or less 90ml>
- 2) It recommends to intake after storing coolly it in the refrigerator
- 3) Children less than 15 years old are better to intake 1/2 amount of adult's intake amount.
- Intake as it is:
- 1) Intake and chew daily 1 time and 1 pc as it is or after steamed.
- 2) It must be chewed well and taken. You may choke over it if you swallow whole
- \* Storage Method
- 1) Please store the room temperature not to place of direct sunlight and humidity.
- 2) The storage period of the sealed product is for 10 years. After opened the products from the package, please store it to close the cap in the refrigerator or the freezer because it is caused by going moldy when it is stored in the hot and humid place.

#### \*Strong point of the product

This was dried to be less than 14% of the moisture content after 6 years fresh Ginseng was steamed. It is possible to be maintained and kept by the original formed Ginseng for a long-time because it was processed to the harden type which was changed to the light dark brown color.