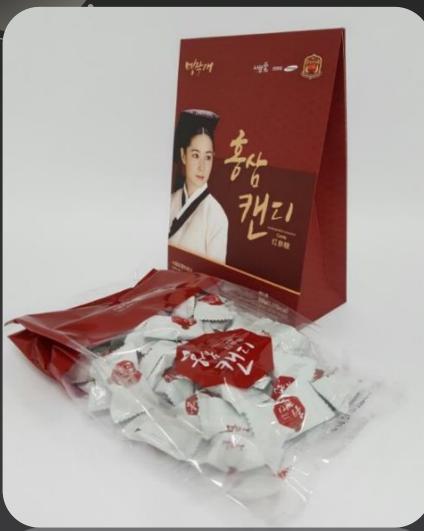

#### Myeongjak Ae Red Ginseng Candy

\* Type of the Product : Candies

\* Size : 300g

\* Raw material and contents:

 - 0.3% of Red Ginseng Extract (more than 60% of Soluble Solid, Red Ginseng Components Amount : 70mg/g , Origin : Korea)

(Raw Ginseng Mixture Ratio: 75% of Red Ginseng Root, 25% of Root Hair of Red Ginseng),

- Red Ginseng Flavor(Combined Congener), L-menthol(Combined Congener) and Caramel Coloring(Combined Congener)

\* Strong Point of the Product : It is high quality Candy which has the distinctive heavier scent of Red Ginseng and without the stickiness.