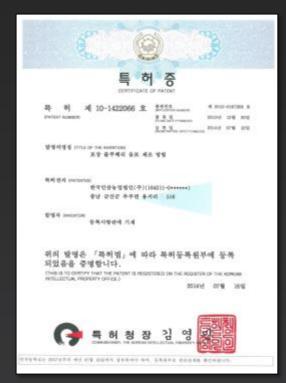

#### Korea Natural Incorp. - Acquired the patents

- 1. Acquired Patent: No. 10-1131837
- 2. Acquired Patent: No. 10-1161634
- 3. Acquired Patent: No. 10-1422066

- ▶ Fermented Black-Red Ginseng which is fermented by manufacture methods.
- ▶ Antiler fermented liquid which is manufactured by manufacture methods containing the contents of specific useful amino acid.
- ► Manufacture method of Package Blue Berry drink