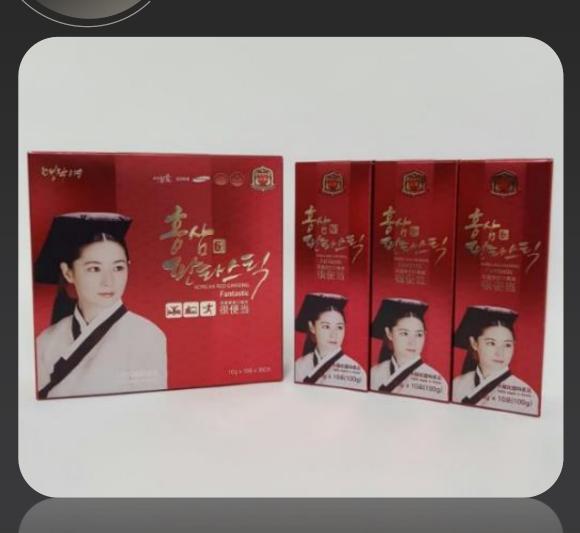

#### Myeongjak Ae Red Ginseng Fantastic

\* Type of Product : Red Ginseng Product (Sterilized product)

\* Size : 10g x 10 pouches x 3 boxes(300g)

- Red Ginseng Extract : 10%

(Soluble Solid: more than 65%, Ginsenoside: 5.8mg/g – total of Rg1, Rb1 and Rg3,

made in Korea)

(Mixture ration of raw Ginseng : 75% of Red Ginseng Root, 25% of Root hairs of Red

Ginseng}

\*Intake method

Adult: Recommend to intake with the warm water or directly daily 1 times

(1 time: 1 pouch)

Children(less than 15 years old): Intake 1/2 amount of the adult's amount

-. Strong point of the product: Easy to hand-carry.

(It is easy to hand-carry during the overseas trip or the business trip. Also it is popular to men and women of all ages.

-This had the explosive demands in China because Song Jung Gi who was a leading actor of the Descendants of the Sun ate as a PPL's item on the drama.