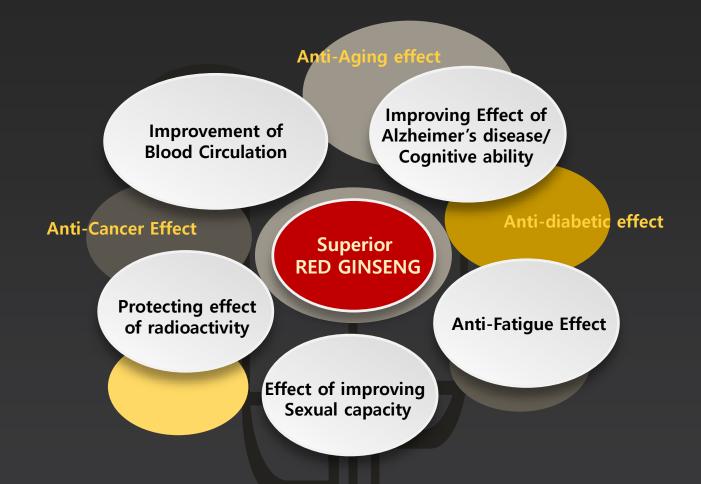

#### Medicinal effect of Korean Ginseng/Red Ginseng

Medicinal Effect of Korean Ginseng and Red Ginseng (Issued by WHO)