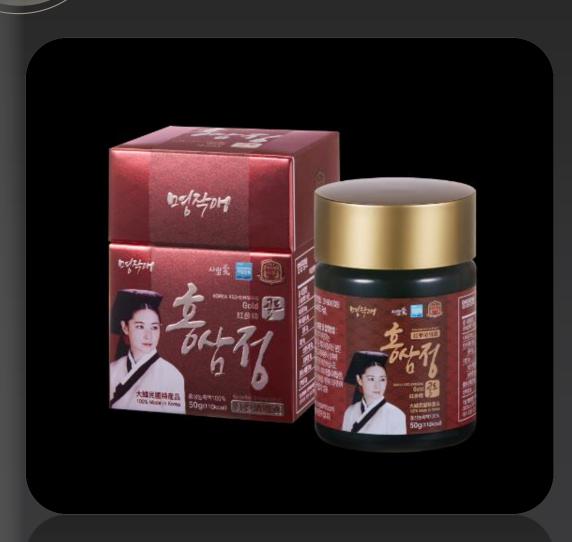

#### **Product: Myeongjak Ae Hongsam Jeong Gold 240g**

\* Product : Myeongjak Ae Hongsam Jeong Gold

\* Type of product : Liquid tea

\* Volume : 240g

\* Raw materials and contents:

- Red Ginseng Extract : 100%

#### **Product : Myeongjak Ae Hongsam Jeong Gold 50g**

\* Product: Myeongjak Ae Hongsam Jeong Gold

\* Type of product : Liquid tea

\* Volume: 50g

\* Raw materials and contents:

- Red Ginseng Extract : 100%